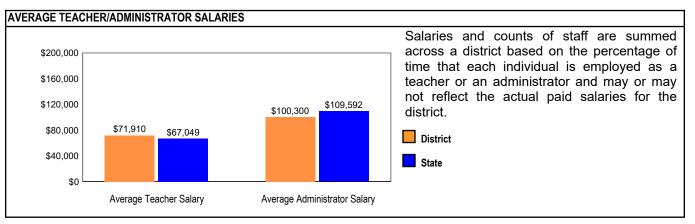

| TEACHER  | RINFORMATIO | <b>N</b> (Full-Tim | e Equivaler | nts)  |       |          |       |                                |        |                |         |
|----------|-------------|--------------------|-------------|-------|-------|----------|-------|--------------------------------|--------|----------------|---------|
|          | Total       |                    |             |       |       |          |       | Native<br>Hawaiian<br>/Pacific |        | Two or<br>More |         |
|          | Number      | Male               | Female      | White | Black | Hispanic | Asian | Islander                       | Indian | Races          | Unknown |
| District | 320         | 13.7%              | 86.3%       | 91.7% | *     | 5.9%     | 0.3%  | *                              | *      | 0.6%           | 1.5%    |
| State    | 130,754     | 23.2%              | 76.8%       | 82.6% | 5.9%  | 6.7%     | 1.6%  | 0.1%                           | 0.2%   | 0.8%           | 2.2%    |

| TEACHER  | INFORMATIO                                   | N (Experience)                                    |                                                 |
|----------|----------------------------------------------|---------------------------------------------------|-------------------------------------------------|
|          | Average<br>Teaching<br>Experience<br>(Years) | % of<br>Teachers<br>with<br>Bachelor's<br>Degrees | % of<br>Teachers<br>with<br>Master's<br>& Above |
| School   |                                              |                                                   |                                                 |
| District | 14.3                                         | 30.9%                                             | 69.1%                                           |
| State    | 13.2                                         | 38.9%                                             | 60.6%                                           |