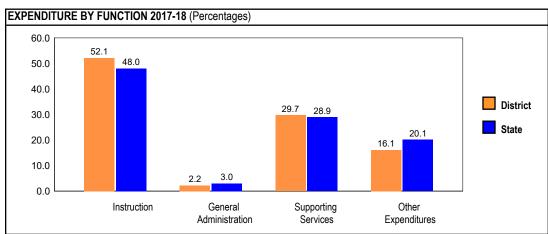

| <b>EXPENDITURE BY FUND 201</b> | 7-18         |            |         |
|--------------------------------|--------------|------------|---------|
|                                | District     | District % | State % |
| Education                      | \$51,594,393 | 74.4%      | 70.5%   |
| Operations & Maintenance       | \$6,771,739  | 9.8%       | 7.1%    |
| Transportation                 | \$4,045,848  | 5.8%       | 3.9%    |
| Debt Service                   | \$4,264,000  | 6.1%       | 9.8%    |
| Tort                           | \$613,584    | 0.9%       | 1.2%    |
| Municipal Retirement/          |              |            |         |
| Social Security                | \$2,091,050  | 3.0%       | 2.0%    |
| Fire Prevention & Safety       | \$0          | 0.0%       | 0.5%    |
| Capital Projects               | \$0          | 0.0%       | 4.9%    |
| TOTAL                          | \$69,380,614 |            |         |